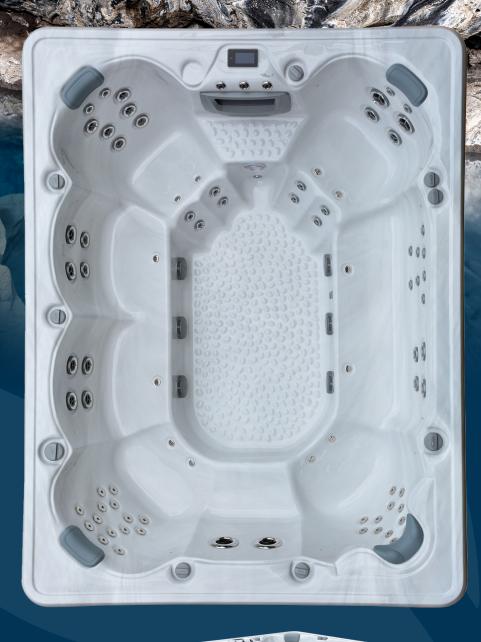

# **ISLANDER SERIES**

The Islander is an extra-large spa with an open style 'hot tub' design that is perfect for hydro-massage, relaxation and entertaining with family and friends. *Pro Platinum pictured*.

### **HYDRO PRO PLATINUM** 9 Seater Spa 9 Seater Spa **PUMPS** 2 x 3hp Massage Pumps 3 x 3hp Massage Pumps 1 x Filtration Pump 1 x Filtration Pump Heated Air Blower **JETS** 60 x Water Jets 72 x Water Jets 12 x Air Jets 1 x Sole Therapy Jet **FILTRATION & SANITISATION** 100sqft Filtration 100sqft Filtration Ozone with Mixing Chamber Ozone **CONTROLS** Gecko Touch Pad Gecko Colour Touch Screen 3KW Stainless Steel Heater 3KW Stainless Steel Heater **FEATURES** 7 Layer Insulation 5 Layer Insulation Waterlevel LED's Waterlevel LED's Stainless Steel Jet Trims Stainless Steel Jet Trims Luxury Lockable Hardcover Luxury Lockable Hardcover Solid ABS Base Solid ABS Base 32 Amp **Backlit Controls Heatpump Connections** 3 x Roman Waterfalls