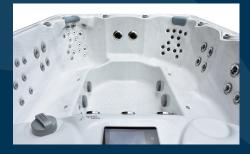

# **ISLANDER SERIES**

The Islander is an extra-large spa with an open style 'hot tub' design that is perfect for hydro-massage, relaxation and entertaining with family and friends. *Pro Platinum pictured*.

### **HYDRO PRO PLATINUM** 9 Seater Spa 9 Seater Spa **PUMPS** 2 x 3hp Massage Pumps 3 x 3hp Massage Pumps 1 x Filtration Pump 1 x Filtration Pump Heated Air Blower **JETS** 60 x Water Jets 72 x Water Jets 12 x Air Jets 1 x Sole Therapy Jet **FILTRATION & SANITISATION** 100sqft Filtration 100sqft Filtration Ozone with Mixing Chamber Ozone **CONTROLS** Gecko Touch Pad Gecko Colour Touch Screen 3KW Stainless Steel Heater 3KW Stainless Steel Heater **FEATURES** 7 Layer Insulation 5 Layer Insulation Waterlevel LED's Waterlevel LED's Stainless Steel Jet Trims Stainless Steel Jet Trims Luxury Lockable Hardcover Luxury Lockable Hardcover Solid ABS Base Solid ABS Base 32 Amp **Backlit Controls Heatpump Connections** 3 x Roman Waterfalls